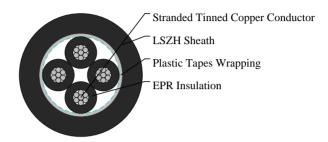

## CABLE CONSTRUCTION

Conductors: Tinned stranded copper, class 2 according to IEC 60228 & BS6360

Insulation: LSZH or EPR Type GP4 to BS7655 Wrapping: Plastic tape(s) with overlapping

Sheath: LSZH